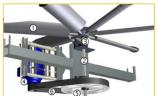

## Key benefits

The BAC fan drive system features :

- 1. Fan (axial or centrifugal)
- 2. Shaft
- 3. Bearings
- 4. Motor
- 5. Sheave
- 6. Belt

Each component of the fan drive system has passed a **longevity and quality test** in our <u>R&D laboratories</u>. These parts are exclusively selected, designed or even patented, meeting **very strict technical specifications**.

All fans are in accordance with Ecodesign Regulation EU/327/2011 and motor comply to Ecodesign Regulation EC/640/2009.

That's why you best choose original BAC spare parts when replacing components from the fan drive system. This assures original performance and a year round reliable operation of your BAC cooling equipment.