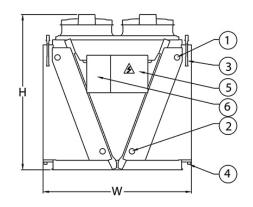

### TVC\_EC8023-D810\_EC8023-S810

1. Fluid outlet connection; 2. Fluid inlet connection; 3. Pre-cooler city water connection; 4. Pre-cooler water drain; 5. Electrical power panel; 6. Control panel.