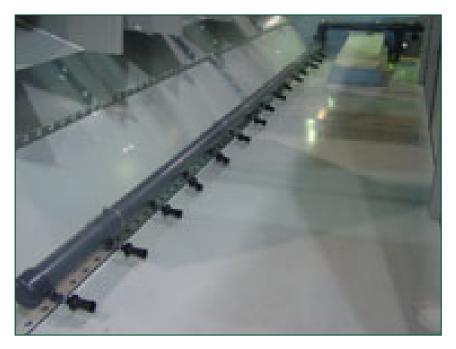

## Sump sweeper piping

A sump sweeper piping system **increases water circulation and agitation** in the basin and is designed to be used in combination with a <u>filtration</u> system. It does all this:

- improves your filtration system performance
- helps improve year-round system hygiene
- requires less condenser cleaning
- prevents under deposit corrosion

Sump sweeper piping can be factory-installed or retrofitted on-site.