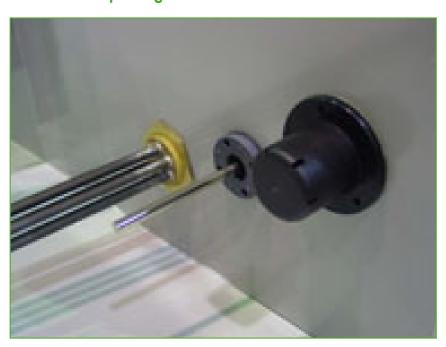

## Basin heater package

## Closed circuit cooling towers

## Options and accessories

## Basin heater package



Our factory-installed heaters keep the water temperature at 4°C and act as a simple and economical **anti-freeze measure for the basin water**. The heater package includes the **heaters**, a **thermostat** and a **low level cut out switch** to protect the heaters if the water level declines excessively. Standard electric heaters can handle ambient temperatures down to -18°C.

Our factory-installed heater packages

- help maintain your system year-round
- enhance your equipment reliability

| Model             |         |  | Heater -18 °C (kW) |
|-------------------|---------|--|--------------------|
| PLF2 0403-xxxxx-H | 1 x 1.5 |  |                    |
| PLF2 0406-xxxxx-K | 1 x 2.5 |  |                    |
| PLF2 0409-xxxxx-L | 1 x 2.5 |  |                    |
| PLF2 0512-xxxxx-M | 1