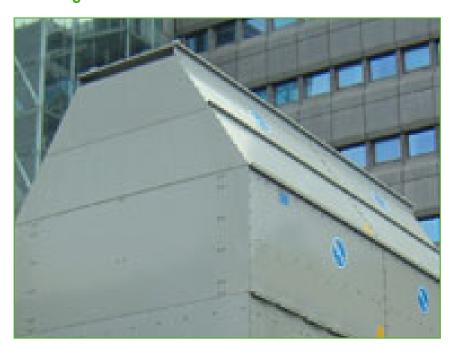

## **Discharge hood**

With discharge hoods, you can comply with layout restrictions by **elevating unit** discharge above adjacent walls and increasing discharge air velocity to **reduce the risk of re-circulation** in confined spaces.

### Discharge hoods

- ensure efficient operation and optimal original performance of your cooling equipment
- help you comply with environmental or on-site conditions