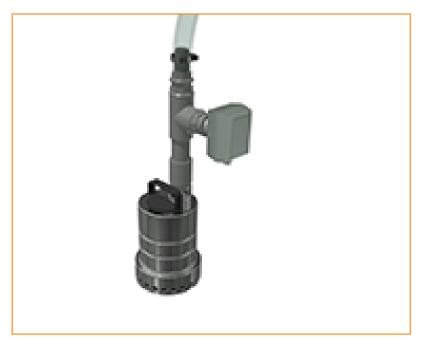

## **Recirculation pump**

Installing a recirculation pump with basin further improves the water consumption of the adiabatic condenser.

It collects the non-evaporated water from the pads allowing the pump to redistribute it. The basin is automatically refilled with fresh water when required.

The pre-coolers come with a unique **back-up system** guaranteeing adiabatic operation, even when the pump breaks down (patent pending).

Want to benefit from a recirculation pump? Contact your local BAC representative.