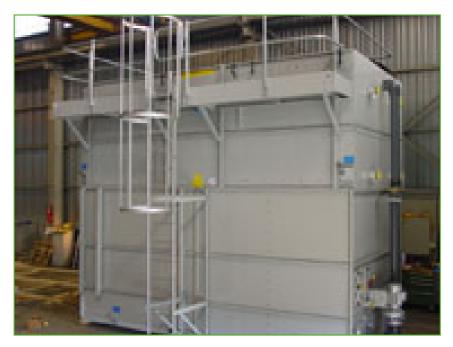

## **Platforms**

Platforms facilitate **easier** and **safer access** to the **top level** of the unit, making inspection and maintenance easier and conforming to European safety standards.

Installed platforms

- help you comply with local safety regulations
- prevent accidental risks during inspection and maintenance of your cooling tower
- · facilitate the inspection and maintenance of your cooling tower

**Keen to install platforms on your cooling tower?** Contact your <u>local BAC representative</u> for more detailed cooling tower platform specifications.