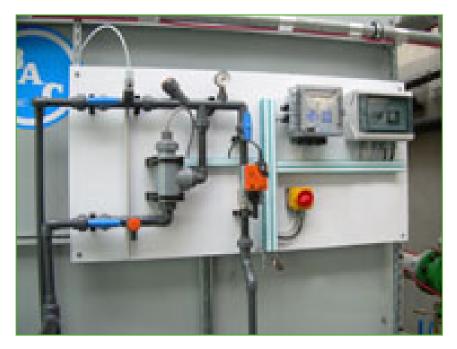

## Water treatment equipment

BAC offers a wide range of **automatic water treatment packages** to control corrosion, scaling, fouling and microbiological growth in cooling systems incorporating BAC cooling towers.

A good water treatment program

- helps reduce water consumption.
- ensures efficient operation and optimal, original performance
- helps improve year-round system hygiene

Want optimal water treatment equipment for your BAC cooling tower ?