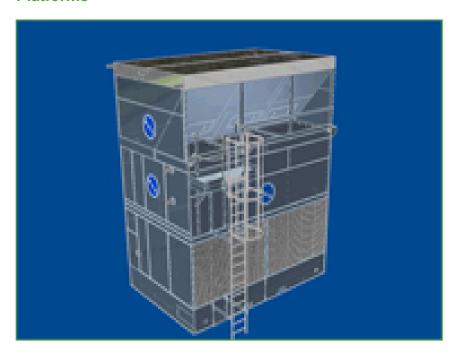

## **Platforms**

Platforms facilitate **easier** and **safer access** to the **top level** of the unit, making inspection and maintenance easier and conforming to European safety standards.

## Installed platforms

- help you comply with local safety regulations
- prevent accidental risks during inspection and maintenance of your cooling tower
- facilitate the inspection and maintenance of your cooling tower