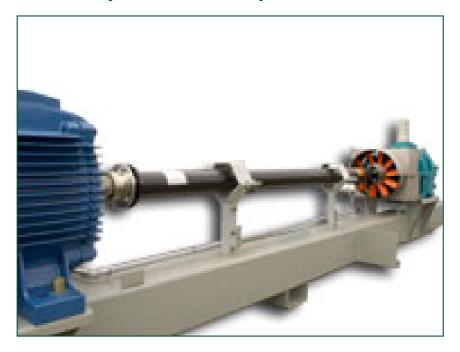

## Gear drive system with externally mounted motor

The gear drive system is a good option for **certain industrial applications**.

The gear drive system, designed with a 2.0 service factor, includes:

- A TEFC motor mounted outside the unit and air stream
- A corrosion resistant carbon-fiber drive shaft with stainless steel hubs

Both motor and drive shaft are separately shipped for easy on-site installation.

**Want to benefit from gear drive system on your cooling equipment?** Ask your <u>local BAC representative</u> for more information.