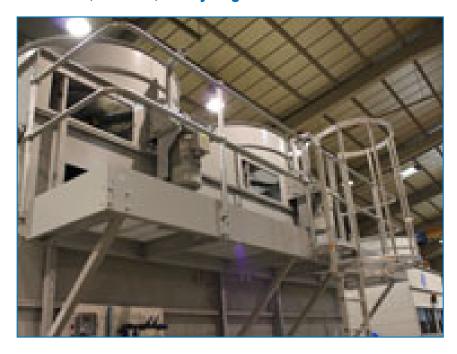

## Platforms, ladders, safety cage and handrail

**Platforms**, a ladder, safety cage and handrails facilitate easier and safer access to the top level of the unit, making inspection and maintenance easier and conforming to European safety standards.

## Installed platforms

- help you comply with local safety regulations
- prevent accidental risks during inspection and maintenance of your cooling tower
- facilitate the inspection and maintenance of your cooling tower