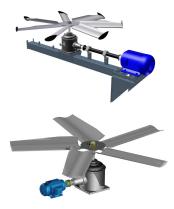

#### Gear drive system with externally mounted motor

The gearbox is linked to a TEFC motor, which is located outside the airstream, through a non-corrosive composite drive <u>fan shaft</u>.

#### Gear drive system with close coupled motor

Some large induced draft cooling towers have an optional close-coupled motor. The gearbox is linked to the motor through a flexible coupling.