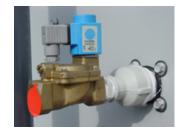

The package consists of

- a basin-mounted float switch
- a solenoid-activated valve in the make-up water line

The valve closes slowly to minimize water hammer.

**Want more precise water level control?** Contact your <u>local BAC</u> representative for more information.