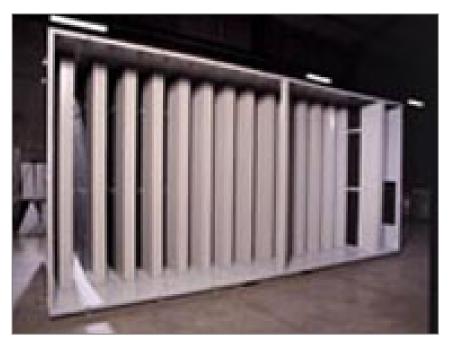

#### Sound attenuation

VXT cooling towers use **quiet centrifugal fans, but to reduce noise even further, you can** extend your VXT cooling tower with sound attenuators at the air intake and discharge points.

#### For suburban areas:

Light sound attenuation (XA type)

- Discharge attenuator with vertical baffles
- Intake attenuator with angled baffles

#### Medium sound attenuation (XB type)

- Discharge attenuator with vertical baffles
- Intake attenuator with straight baffles

#### Heavy sound attenuation (XC type)

- Double discharge attenuator with vertical baffles
- Double intake attenuator with straight baffles

Your <u>local BAC representative</u> can explain any of the above sound attenuator options in more detail and provide you with <u>sound pressure and sound power data</u>.