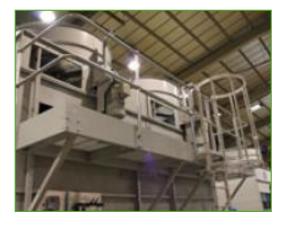

# Platform, ladder, veiligheidskooi en leuning

BA

Om het toestel gemakkelijker en veiliger te inspecteren en onderhouden, kunnen platforms, een ladder, veiligheidskooi en leuningen worden geïnstalleerd.