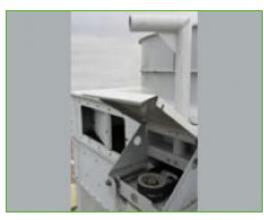

#### Reinigingsluik

Een reinigingsluik maakt het **gemakkelijk om slib en sludge uit het koeltorenbassin te verwijderen** bij het reinigen en spoelen van het bassin.