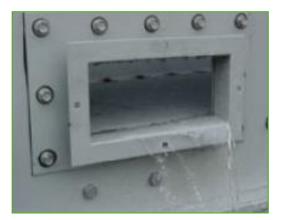

#### Reinigingsluik

Een reinigingsluik maakt het **gemakkelijk om slib en sludge uit het koeltorenbassin te verwijderen** bij het reinigen en spoelen van het bassin.