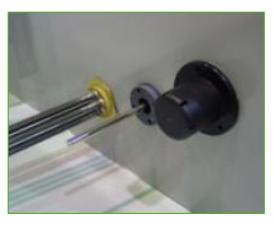

#### Takeldemonteerder voor motor

Voor **eenvoudig verwijderen of optillen** van de zijmotor.