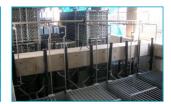

## Thermische ijsopslag

#### **TSC** kenmerken

- · Externe ijsafsmelting
- Directe toevoer van koelmiddel of glycol