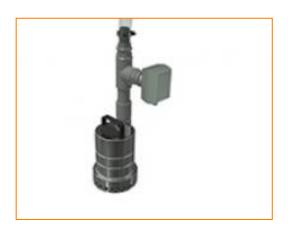

## Recirculatiepomp

De recirculatiepomp helpt om het waterverbruik verder te verminderen.