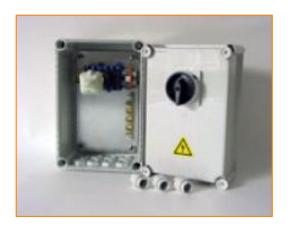

## Veiligheidsschakelaar

Schakelt de stroom naar motoren uit met **veiligheid** in gedachten tijdens inspectie of onderhoud.