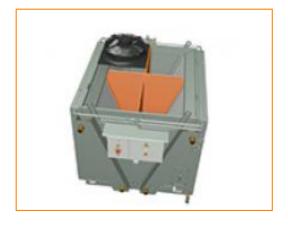

# Bescherming tegen batterijbevriezing

Maakt werking mogelijk zonder enige antivriesmiddelen en vermijdt tegelijkertijd het risico op bevriezing van de batterij.