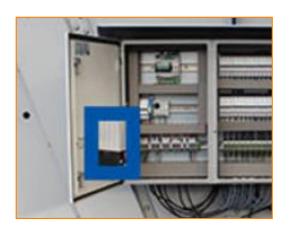

#### **GBS-toezicht**

Deze optie integreert het besturingssysteem van de adiabatische koeler in je GBS-systeem.