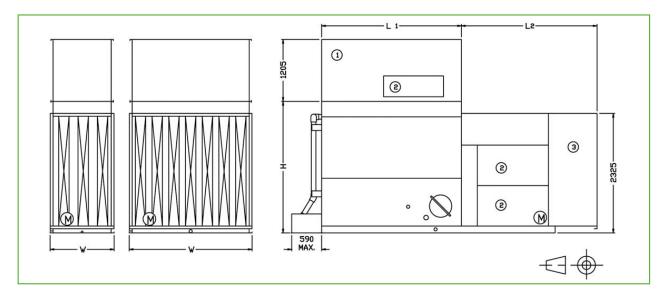

## **Geluiddemping HS**

BAC

1. Uitlaatdemper; 2. Toegangsdeur; 3. Inlaatdemper; W & H= Afmetingen toestel(Zie Technische gegevens).

| Model   | Afmetingen (mm) |      | Gewicht (kg) |               |        |
|---------|-----------------|------|--------------|---------------|--------|
|         | L2              | L    | Aanzuigzijde | Uitblaaszijde | Totaal |
| VFL 24X | 2390            | 1820 | 460          | 215           | 675    |
| VFL 36X | 2640            | 2730 | 465          | 295           | 760    |
| VFL 48X | 2640            | 3650 | 465          | 365           | 830    |
| VFL 72X | 2640            | 2730 | 665          | 465           | 1130   |
| VFL 96X | 2640            | 3650 | 665          | 565           | 1230   |