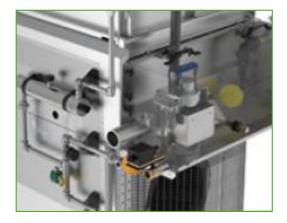

## Side stream UV system

The side stream UV system provides a factory installed chemical free biocide system, further guaranteeing the operational safety of the Nexus modular hybrid cooler.