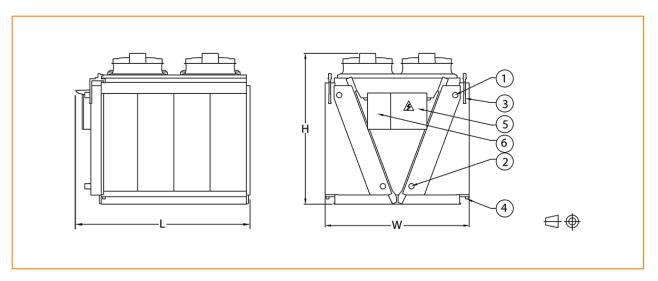

#### TVC\_EC8025-D810\_EC8025-S810

<sup>1.</sup> Vloeistofuitlaatconnectie; 2. Vloeistofinlaatconnectie; 3. Voorkoeler stadswaterconnectie; 4. Voorkoeler waterafvoer; 5. Elektrisch stroompaneel; 6. Controlepaneel.