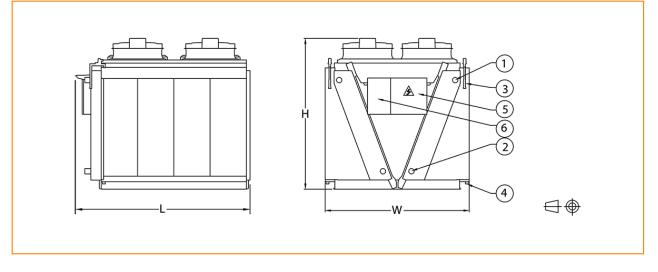

#### TVC\_EC8026-D810\_EC8026-S810

1. Vloeistofuitlaatconnectie; 2. Vloeistofinlaatconnectie; 3. Voorkoeler stadswaterconnectie; 4. Voorkoeler waterafvoer; 5. Elektrisch stroompaneel; 6. Controlepaneel.