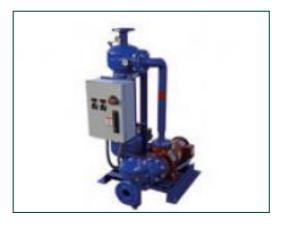

# Reservepomp

Installeer een standby reserve **sproeipomp** als back-up bij storing!