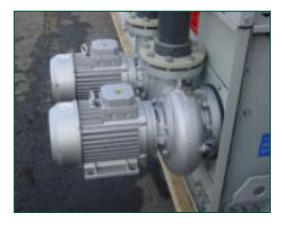

## Trillingonderbrekingsschakelaar

Wanneer er overmatige trillingen worden gedetecteerd, schakelt de schakelaar de ventilator uit. Zo wordt een **veilige werking** van je toestel gegarandeerd.