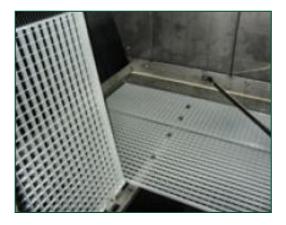

#### **BACross-bundels**

Voor nog gemakkelijker **demonteren en reinigen** van de BACross-vulvellen, kies voor vulbundels met steunhandgrepen.