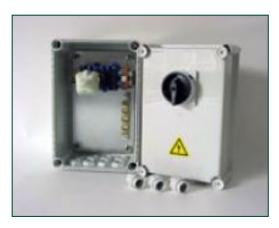

# Veiligheidsschakelaar

Schakelt de stroom naar motoren uit met **veiligheid** in gedachten tijdens inspectie of onderhoud.