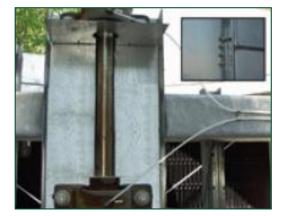

# Verlengde smeerleidingen

Verlengde smeerleiding met gemakkelijk toegankelijke smeernippels kunnen worden gebruikt om **ventilatoraslagers te smeren.** 