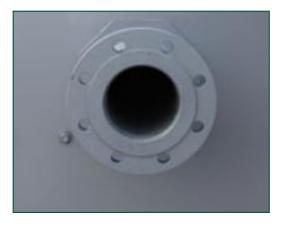

orgen. Dit helpt niet alleen om de componenten en vulpakket te beschermen, de corrosie, aanslag en vervuiling te beheersen, maar voorkomt ook de proliferatie van schadelijke bacteriën, waaronder legionella, in het recirculerende water.



#### Filter

Separatoren en mediafilters **verwijderen efficiënt zwevende vaste stoffen** in het recirculerende water, verminderen de systeemreinigingskosten en optimaliseren de resultaten van de waterbehandeling. Filtratie helpt om het recirculerende water schoon te houden.



#### Wateragitatiesysteem

Een wateragitatiesysteem **voorkomt dat sediment zich ophoopt in het koude waterbassin** van het toestel. Een compleet leidingsysteem, inclusief sproeiers, is geïnstalleerd in het bassin van de toren voor **aansluiting op zijstroomfiltratieapparatuur**.



#### Flenzen

Flenzen vergemakkelijken de **leidingaansluitingen** ter plaatse.