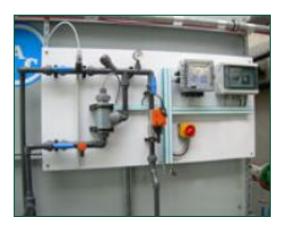

## Waterbehandelingsapparatuur

Apparaten om de waterbehandeling te regelen zijn nodig om een **goede zorg voor het condensorwater** te waarborgen. Dit helpt niet alleen om de componenten en vulpakket te beschermen, de corrosie, aanslag en vervuiling te beheersen, maar voorkomt ook de proliferatie van schadelijke bacteriën, waaronder legionella, in het recirculerende water.

#### Filter

Separatoren en mediafilters **verwijderen efficiënt zwevende vaste stoffen** in het recirculerende water, verminderen de systeemreinigingskosten en optimaliseren de resultaten van de waterbehandeling. Filtratie helpt om het recirculerende water schoon te houden.