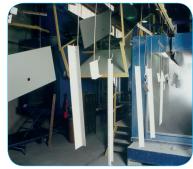

### Life time expectancy increase of 20%

- The CXVE design allows easy inspection of all critical components (drives, coil, fill). This results in faster maintenance response and prevents premature deterioration.
- The new generation **Baltibond** hybrid coating offers superior corrosion protection of the equipment resulting in a typical lifetime expectancy increase of 20 %.
- The automatic water treatment package BCP helps control corrosion, scaling and fouling.
- **Quick delivery of original BAC spare parts** for year-round reliable operation.

Conventional coil technology

Individually Baltibond hybrid coated components

Maintenance and service expertise