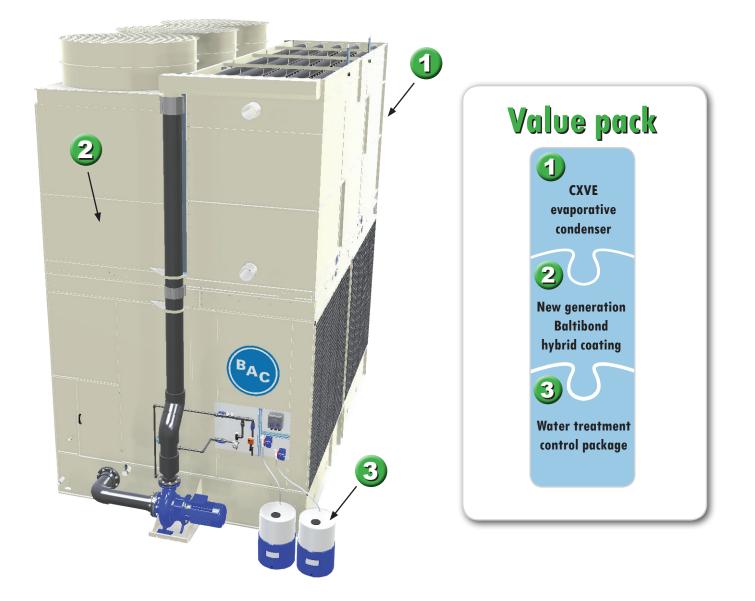

# **CXVE VALUE PACK** Experience lifetime savings and reliable performance

#### The CXVE value pack offers following benefits

Maximum performance in a small footprint saves up to 50 % energy

Lifetime expectancy increase of 20%

33% less water and chemical consumption

Low environmental impact