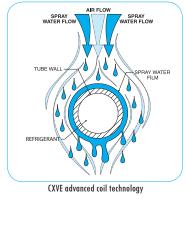

## Maximum performance in a small footprint saves up to 50 % energy

- Evaporative cooling minimizes the energy consumption of the process to be cooled.
- CXVE axial fans use 50% less energy of similar centrifugal fan units.
- Unique combined coil on fill technology for optimal condenser efficiency.
- Advanced coil technology reduces scale tendency, resulting in 9% process energy saving.
- Quick delivery of original BAC spare parts to ensure continuously efficient operation.

Patented coil on fill technology

BALTIMORE

COIL COMPANY

- The patented combined flow technology (coil on fill) provides the highest capacity at the lowest refrigerant charge in the industry.
- CXVE units include low noise axial fans for minimal surrounding noise and have a single-side air inlet, and a quieter tower rear for more noise-sensitive areas. Factory designed, tested and rated sound attenuation is available on air inlet to cut operation noise even further.
- The new generation Baltibond hybrid coating allows operation at higher cycles of concentration and results in lower water and chemical usage and rejection.